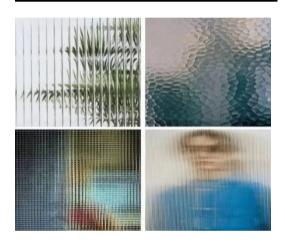

# GLASS

+

+

### TEMPERED GLASS:

Max size: 4\*9 ft.

Tempered glass: 8 MM.

Multiple choices.