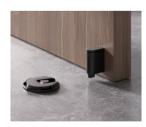

## STOPPER UPGRADE

Windproof Stopper

HÄFELE

Falling Threshold

\*Hardware have been Installed and debugged before delivery.