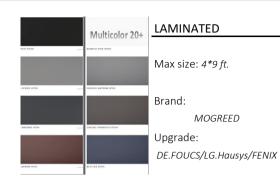

## \* PAINTABLE/LAMINATED

+

+

### **ETERPAN**

Max size: 4\*9 ft.

Putty & Paint.

DIY finish colors.