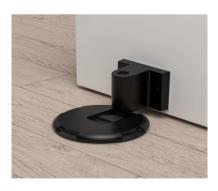

## STOPPER UPGRADE

Windproof Stopper

HÄFELE

Falling Threshold

\*Hardware have been Installed and debugged before delivery.