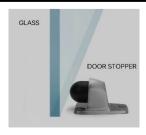

## STOPPER UPGRADE

Windproof Stopper

HÄFELE

Falling Threshold

\*Hardware have been Installed and debugged before delivery.