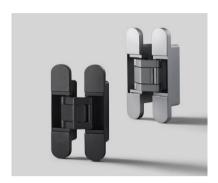

Modern&Minimalist interior door system

FEATURE



- \* Modern & Clean design.
  - \* New materials and processes.
    - \* Excellent noise/heat resistant.
      - \* Variety versions available.
        - \* Pre-Hung easy installation.

## **INVIS DOOR**

New materials and processes. EXPLODED-VIEWS



# **EXPLODED-VIEWS**



## **INVIS DOOR**

FINISH

### \* PAINTABLE/LAMINATED



### **ETERPAN**

Max size: 4\*9 ft.

Putty & Paint.

DIY finish colors.



### \* GLASS



### TEMPERED GLASS:

Max size: 4\*9 ft.

Tempered glass: 8 MM.

Multiple choices.

## STD HARDWARE

## \* PAINTABLE/LAMINATED



+



+



# GLASS



+



+



## **INVIS DOOR**

Paintable&Laminated ONLY!

**UPGRADE** 

## HINGER UPGRADE



3D Invisible





TECTUS 340 3D



## HANDLE UPGRADE



R8 ONE 2in1 Smart

Griffwerk



NOHA Invisible



## STOPPER UPGRADE



Windproof Stopper

HÄFELE



Falling Threshold

\*Hardware have been Installed and debugged before delivery.