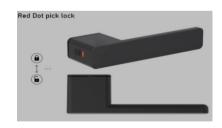

Modern&Minimalist interior door system

FEATURE



- \* Modern & Clean design.
  - \* New materials and processes.
    - \* Excellent noise/heat resistant.
      - \* Variety versions available.
        - \* Pre-Hung easy installation.

## **INVIS DOOR**

New materials and processes. EXPLODED-VIEWS



# **EXPLODED-VIEWS**



## **INVIS DOOR**

FINISH

### \* PAINTABLE/LAMINATED



### **ETERPAN**

Max size: 4\*9 ft.

Putty & Paint.

DIY finish colors.



### \* GLASS



### TEMPERED GLASS:

Max size: 4\*9 ft.

Tempered glass: 8 MM.

Multiple choices.

## STD HARDWARE

## \* PAINTABLE/LAMINATED



+



+



# GLASS



+



+



## **INVIS DOOR**

Paintable&Laminated ONLY!

**UPGRADE** 

## HINGER UPGRADE



3D Invisible





TECTUS 340 3D



## HANDLE UPGRADE



R8 ONE 2in1 Smart

Griffwerk



NOHA Invisible



## STOPPER UPGRADE



Windproof Stopper

HÄFELE



Falling Threshold

\*Hardware have been Installed and debugged before delivery.