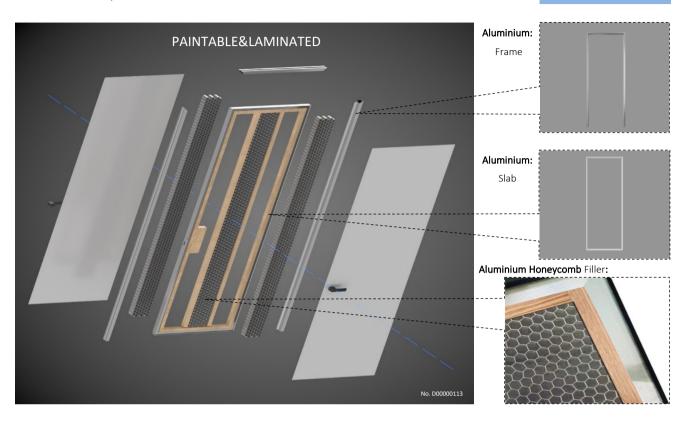

### \* PAINTABLE/LAMINATED

### **ETERPAN**

Max size: 4\*9 ft.

Putty & Paint.

DIY finish colors.

## \* PAINTABLE/LAMINATED

+

+