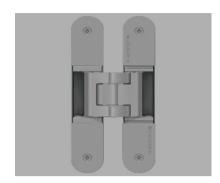

Modern&Minimalist interior door system

FEATURE



- \* Modern & Clean design.
  - \* New materials and processes.
    - \* Excellent noise/heat resistant.
      - \* Variety versions available.
        - \* Pre-Hung easy installation.

## **INVIS DOOR**

New materials and processes. EXPLODED-VIEWS



# **EXPLODED-VIEWS**



## **INVIS DOOR**

FINISH

### \* PAINTABLE/LAMINATED



### **ETERPAN**

Max size: 4\*9 ft.

Putty & Paint.

DIY finish colors.



### \* GLASS



### TEMPERED GLASS:

Max size: 4\*9 ft.

Tempered glass: 8 MM.

Multiple choices.

## STD HARDWARE

## \* PAINTABLE/LAMINATED



+



+



# GLASS



+



+



## **INVIS DOOR**

Paintable&Laminated ONLY!

**UPGRADE** 

## HINGER UPGRADE



3D Invisible





TECTUS 340 3D



## HANDLE UPGRADE



R8 ONE 2in1 Smart

Griffwerk



NOHA Invisible



## STOPPER UPGRADE



Windproof Stopper

HÄFELE



Falling Threshold

\*Hardware have been Installed and debugged before delivery.