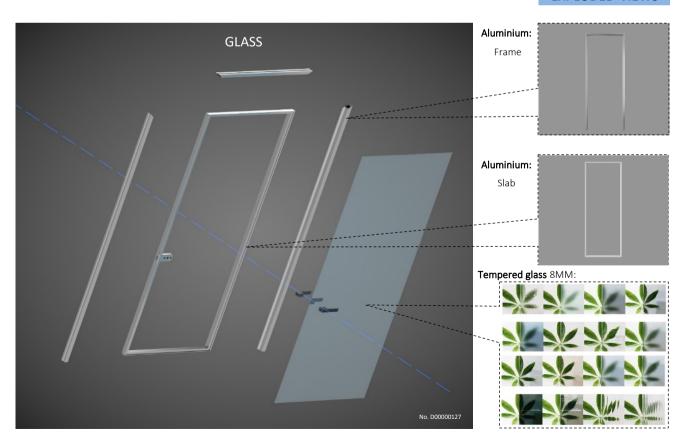

### \* GLASS

### TEMPERED GLASS:

Max size: 4\*9 ft.

Tempered glass: 8 MM.

Multiple choices.

# GLASS

+

+