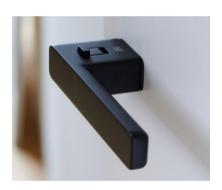

Modern&Minimalist interior door system

FEATURE



- \* Modern & Clean design.
  - \* New materials and processes.
    - \* Excellent noise/heat resistant.
      - \* Variety versions available.
        - \* Pre-Hung easy installation.

## **INVIS DOOR**

New materials and processes. EXPLODED-VIEWS



# **EXPLODED-VIEWS**



## **INVIS DOOR**

FINISH

### \* PAINTABLE/LAMINATED



### **ETERPAN**

Max size: 4\*9 ft.

Putty & Paint.

DIY finish colors.



### \* GLASS



### TEMPERED GLASS:

Max size: 4\*9 ft.

Tempered glass: 8 MM.

Multiple choices.

## STD HARDWARE

## \* PAINTABLE/LAMINATED



+



+



# GLASS



+



+



## **INVIS DOOR**

Paintable&Laminated ONLY!

**UPGRADE** 

## HINGER UPGRADE



3D Invisible





TECTUS 340 3D



## HANDLE UPGRADE



R8 ONE 2in1 Smart

Griffwerk



NOHA Invisible



## STOPPER UPGRADE



Windproof Stopper

HÄFELE



Falling Threshold

\*Hardware have been Installed and debugged before delivery.