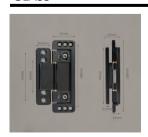

Modern&Minimalist interior door system

FEATURE



- \* Modern & Clean design.
  - \* New materials and processes.
    - \* Excellent noise/heat resistant.
      - \* Variety versions available.
        - \* Pre-Hung easy installation.

## **INVIS DOOR**

New materials and processes. EXPLODED-VIEWS



# **EXPLODED-VIEWS**



## **INVIS DOOR**

FINISH

### \* PAINTABLE/LAMINATED



### **ETERPAN**

Max size: 4\*9 ft.

Putty & Paint.

DIY finish colors.



### \* GLASS



### TEMPERED GLASS:

Max size: 4\*9 ft.

Tempered glass: 8 MM.

Multiple choices.

## STD HARDWARE

## \* PAINTABLE/LAMINATED



+



+



# GLASS



+



+



## **INVIS DOOR**

Paintable&Laminated ONLY!

**UPGRADE** 

## HINGER UPGRADE



3D Invisible





TECTUS 340 3D



## HANDLE UPGRADE



R8 ONE 2in1 Smart

Griffwerk



NOHA Invisible



## STOPPER UPGRADE



Windproof Stopper

HÄFELE



Falling Threshold

\*Hardware have been Installed and debugged before delivery.