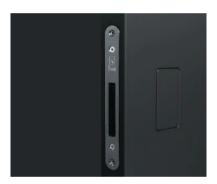

dern&Minimalist interior door system

FEATURE



- \* Modern & Clean design.
  - \* New materials and processes.
    - \* Excellent noise/heat resistant.
      - \* Variety versions available.
        - \* Pre-Hung easy installation.

## **INVIS DOOR**

New materials and processes. EXPLODED-VIEWS



# **EXPLODED-VIEWS**



## **INVIS DOOR**

FINISH

### \* PAINTABLE/LAMINATED



### **ETERPAN**

Max size: 4\*9 ft.

Putty & Paint.

DIY finish colors.



### \* GLASS



### TEMPERED GLASS:

Max size: 4\*9 ft.

Tempered glass: 8 MM.

Multiple choices.

## STD HARDWARE

## \* PAINTABLE/LAMINATED



+



+



# GLASS



+



+



## **INVIS DOOR**

Paintable&Laminated ONLY!

**UPGRADE** 

## HINGER UPGRADE



3D Invisible





TECTUS 340 3D



## HANDLE UPGRADE



R8 ONE 2in1 Smart

Griffwerk



NOHA Invisible



## STOPPER UPGRADE



Windproof Stopper

HÄFELE



Falling Threshold

\*Hardware have been Installed and debugged before delivery.